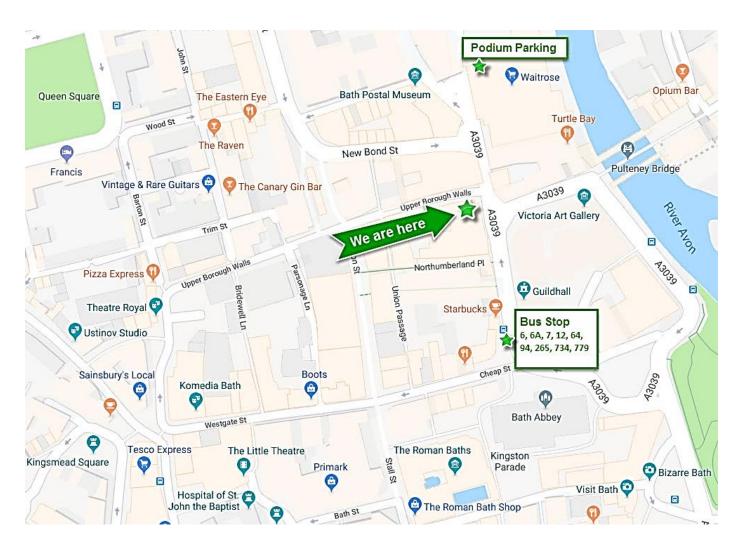

## **Driving:**

- Park at Podium Parking, adjacent to Waitrose
- Walk south on the High Street, towards Bath Abbey.
- The entrance to Spaces is in Upper Borough Walls, opposite Brad Abrams Optometrists
- Take the lift up to the 2<sup>nd</sup> floor and announce yourself to the manager at reception.

## **Public Transport:**

- Take the 6, 6A, 7, 12, 64, 94, 265, 734 or 779 bus and alight opposite the Guildhall.
- Walk north on the High Street towards Waitrose.
- Turn left into Upper Borough Walls, and the entrance to Spaces is on your left.
- Take the lift up to the 2<sup>nd</sup> floor and announce yourself to the manager at reception.